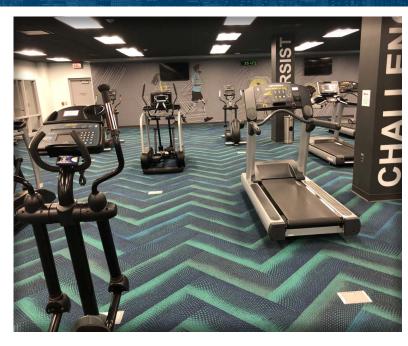

### **Cordeck System:**

N-R-G-FLOR+®

In Floor Cellular Raceway System

Acuity Insurance now enjoys a best-in-class facility with their newly expanded and renovated corporate headquarters. The new facility comes with new demands and requirements for power and data that only Cordeck's In Floor Cellular Raceway System can satisfy.

Acuity's original headquarters building featured a cellular raceway system. Happy with its performance, the company made it a priority to continue to use the same system in the building's expansion.

Kurt Lodl, Director of Facility Projects for Acuity said, "Our building expansion and renovation required a durable, high-quality, In floor raceway system that could be delivered on schedule. Cordeck's system met all of the requirements, in addition to being easy to work with and easier to assemble than other products."