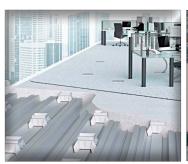

## **Cordeck System:**

N-R-G-FLOR+®

In Floor Cellular Raceway System

With the knowledge of how well Cordeck's In Floor Raceway System worked in their main office building, it only made sense that EMC Insurance continue to use our systems in their new expansion. The 160,000-square foot, four story expansion brings the innovative wire management capability to EMC's new 124-seat auditorium, conference spaces, and office spaces on the third and fourth floor.

Cordeck's In-Floor Raceway System was chosen in part because of the maximum security provided. The tamper resistant routings are ideal given the company's sensitive customer information.

Our Innovative In Floor Cellular Raceway is an In-Slab Wire Management System That Delivers Power and Data Where You Need it