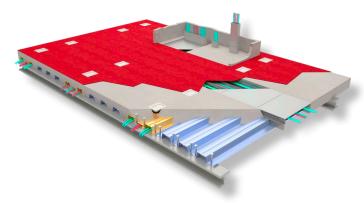

## **Cordeck System:**

N-R-G-FLOR+®

In Floor Cellular Raceway System

With the knowledge of how well Cordeck's In Floor Raceway System worked in their main office building, it only made sense that EMC Insurance continue to use our systems in their new expansion. The 160,000-square foot, four story expansion brings the innovative wire management capability to EMC's new 124-seat auditorium, conference spaces, and office spaces on the third and fourth floor.

Cordeck's In-Floor Raceway System was chosen in part because of the maximum security provided. The tamper resistant routings are ideal given the company's sensitive customer information.

Our Innovative In Floor Cellular Raceway is an In-Slab Wire Management System That Delivers Power and Data Where You Need it