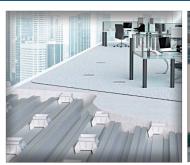

## **Cordeck System:**

N-R-G-FLOR+® In Floor Cellular Raceway System Casino gaming came to Toledo, Ohio in the form of the \$250 million Hollywood Casino, which features 125,000 square feet of gaming space including 2000 slots, 60 gaming tables, and a poker room.

Cordeck was pleased to provide the In Floor Cellular Raceway System as well as the metal decking for the entire casino structure.

"The entire electrified floor system is operating flawlessly. I recognize Cordeck for their excellent performance during the construction of the casino. During the design phase of the project they were very helpful in establishing the correct specification, purchase, and installation of the electrified deck work seamlessly. Our installation supervisors, ironworker's, and electricians received complete training of the system."