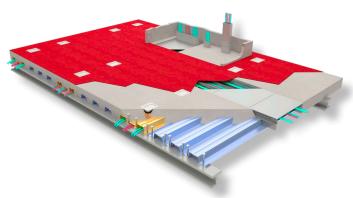

## **Cordeck System:**

N-R-G-FLOR+® In Floor Cellular Raceway System Casino gaming came to Toledo, Ohio in the form of the \$250 million Hollywood Casino, which features 125,000 square feet of gaming space including 2000 slots, 60 gaming tables, and a poker room.

Cordeck was pleased to provide the In Floor Cellular Raceway System as well as the metal decking for the entire casino structure.

"The entire electrified floor system is operating flawlessly. I recognize Cordeck for their excellent performance during the construction of the casino. During the design phase of the project they were very helpful in establishing the correct specification, purchase, and installation of the electrified deck work seamlessly. Our installation supervisors, ironworker's, and electricians received complete training of the system."