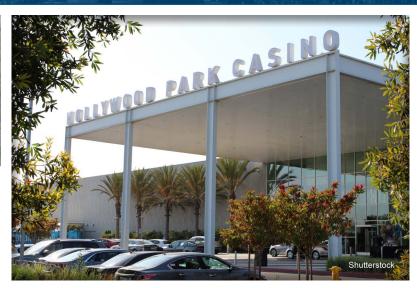

# HOLLYWOOD PARK CASINO Toledo, OH

## **Cordeck System:**

N-R-G-FLOR+® In Floor Cellular Raceway System Casino gaming came to Toledo, Ohio in the form of the \$250 million Hollywood Casino, which features 125,000 square feet of gaming space including 2000 slots, 60 gaming tables, and a poker room.