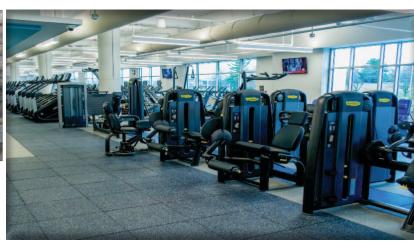

## **Cordeck System:**

N-R-G-FLOR+®

In Floor Cellular Raceway System

This three-story, 131,000-square-foot multi-specialty health center features a variety of functions including an urgent care center, space for an extensive network of specialists and primary care physicians, rehabilitation and physical medicine services. Guests also have access to a medically integrated Fitness & Wellness Center, featuring state of the art facilities and equipment, saltwater filtered pools (including a 25-yard lap pool, a therapy pool, and a spa pool), steam rooms, and saunas. This conveniently located center has become a leading health and wellness facility.