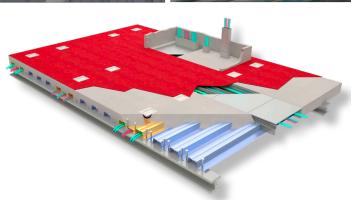

## **Cordeck System:**

N-R-G-FLOR+®

In Floor Cellular Raceway System

This three-story, 131,000-square-foot multi-specialty health center features a variety of functions including an urgent care center, space for an extensive network of specialists and primary care physicians, rehabilitation and physical medicine services. Guests also have access to a medically integrated Fitness & Wellness Center, featuring state of the art facilities and equipment, saltwater filtered pools (including a 25-yard lap pool, a therapy pool, and a spa pool), steam rooms, and saunas. This conveniently located center has become a leading health and wellness facility.

Cordeck's In Floor Cellular Raceway System allows for complete design flexibility, permitting Main Line Health Center to stay dynamic with their equipment layout. Our system provides maximum layout options and eliminating tripping hazards because the power and data cables remains directly under the exercise equipment.