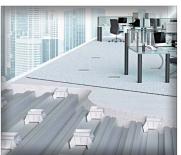

Cordeck's In Floor Cellular Raceway System allows for complete design flexibility, permitting Main Line Health Center to stay dynamic with their equipment layout. Our system provides maximum layout options and eliminating tripping hazards because the power and data cables remains directly under the exercise equipment.

Our Innovative In Floor Cellular Raceway is an In-Slab Wire Management System That Delivers Power and Data Where You Need it

Visit our website for a video introduction to our n-r-g-flor+® system