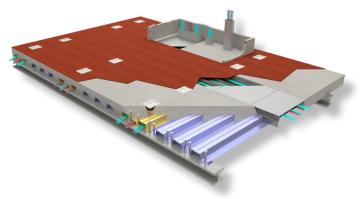

**Cordeck System:** N-R-G-FLOR+® In Floor Cellular Raceway System The new Rite-Hite headquarters in Milwaukee, WI is a new four story office building with three structures spanning 159,308 square foot, with 108,522 square foot, two-story office building being used for research and development.

Our N-R-G-FLOR+<sup>®</sup> In Floor Cellular Raceway System was chosen for this fourstory project because of the flexibility, efficiency, and simplified installation. Rite-Hite will have the ability to grow with our system, as they grow, for years to come.

🔍 Our Innovative In Floor Cellular Raceway is an In-Slab Wire Management System That Delivers Power and Data Where You Need it 🍃

Visit our website for a video introduction to our N-R-G-Flor+® system