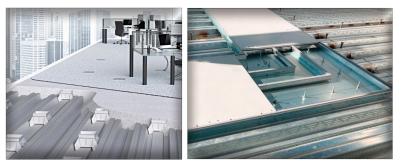

**Cordeck System:** N-R-G-FLOR+® In Floor Cellular Raceway System The new Rite-Hite headquarters in Milwaukee, WI is a new four story office building with three structures spanning 159,308 square foot, with 108,522 square foot, two-story office building being used for research and development.

Our N-R-G-FLOR+<sup>®</sup> In Floor Cellular Raceway System was chosen for this fourstory project because of the flexibility, efficiency, and simplified installation. Rite-Hite will have the ability to grow with our system, as they grow, for years to come.

🔍 Our Innovative In Floor Cellular Raceway is an In-Slab Wire Management System That Delivers Power and Data Where You Need it 🍃

Visit our website for a video introduction to our N-R-G-Flor+® system