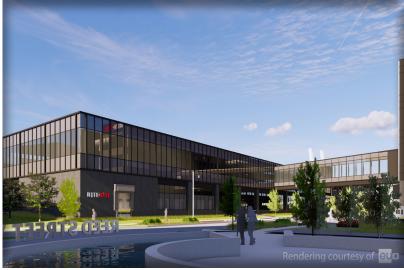

## **RITE-HITE TECH BUILDING**

Milwaukee, WI

**Architect:** EUA Milwaukee, WI

**General Contractor:** C.D Smith Fond du Lac, WI

**Structural Engineer:** Pierce Engineering Milwaukee, WI

**Electrical Contractor:** Staff Electric Menomonee Fall, WI

**Cordeck System:** N-R-G-FLOR+® In Floor Cellular Raceway System The new Rite-Hite headquarters in Milwaukee, WI is a new four story office building with three structures spanning 159,308 square foot, with 108,522 square foot, two-story office building being used for research and development.