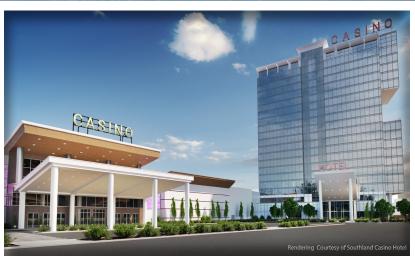

# SOUTHLAND CASINO HOTEL West Memphis, AK

#### **Cordeck System:**

N-R-G-FLOR+® In Floor Cellular Raceway System Cordeck was thrilled to be part of the 113,000 sq. ft. expansion at the Southland Casino Hotel located in West Memphis, AR, which is only a short drive from downtown Memphis, TN.

Outside of the gaming complex there will be a new 1,250 space parking garage connected to a 300 room hotel, which will include 60 suites and 12 penthouse suites.

Cordeck's In Floor Raceway System merges with the structural floor which provides maximum security for Southland Casino Hotels' confidential data. Our innovative system also allows for quick and easy floor plan changes, which is vital in the gaming industry.