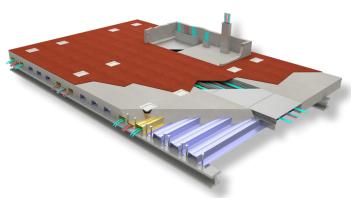

#### **Cordeck System:**

N-R-G-FLOR+® In Floor Cellular Raceway System Cordeck was thrilled to be part of the 113,000 sq. ft. expansion at the Southland Casino Hotel located in West Memphis, AR, which is only a short drive from downtown Memphis, TN.

Outside of the gaming complex there will be a new 1,250 space parking garage connected to a 300 room hotel, which will include 60 suites and 12 penthouse suites.

Cordeck's In Floor Raceway System merges with the structural floor which provides maximum security for Southland Casino Hotels' confidential data. Our innovative system also allows for quick and easy floor plan changes, which is vital in the gaming industry.

Our Innovative In Floor Cellular Raceway is an In-Slab Wire Management System That Delivers Power and Data Where You Need it

Visit our website for a video introduction to our n-r-g-flor+® system