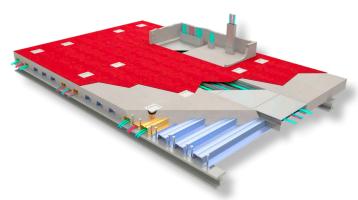

## **Cordeck System:**

N-R-G-FLOR+®

In Floor Cellular Raceway System

Opening in 2022, Turfway Park Racing & Gaming will feature 840 historical horse racing machines. Guests will also be able to watch live racing again at Turfway Park Racing & Gaming starting in late November, 2022.

Cordeck's Innovative Floor Solutions® was the obvious choice for the redevelopment of the Turfway Park Racing & Gaming facility.

Our flexible system provides a "no-limit" gaming floor layout, for the life of the building. Because our system is an in-slab wire management solution, it provides maximum security for their confidential data.

Our Innovative In Floor Cellular Raceway is an In-Slab Wire Management System That Delivers Power and Data Where You Need it

Visit our website for a video introduction to our n-r-g-flor+® system