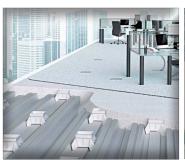

## **Cordeck System:**

N-R-G-FLOR+®

In Floor Cellular Raceway System

Opening in 2022, Turfway Park Racing & Gaming will feature 840 historical horse racing machines. Guests will also be able to watch live racing again at Turfway Park Racing & Gaming starting in late November, 2022.

Cordeck's Innovative Floor Solutions® was the obvious choice for the redevelopment of the Turfway Park Racing & Gaming facility.

Our flexible system provides a "no-limit" gaming floor layout, for the life of the building. Because our system is an in-slab wire management solution, it provides maximum security for their confidential data.

Our Innovative In Floor Cellular Raceway is an In-Slab Wire Management System That Delivers Power and Data Where You Need it

Visit our website for a video introduction to our n-r-g-flor+® system