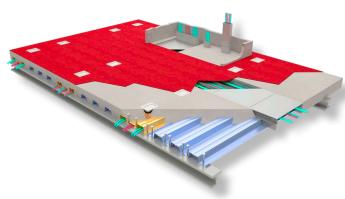

## **Cordeck System:**

N-R-G-FLOR+® In Floor Cellular Raceway System Located in Pennsylvania, the Hollywood Casino York is an 80,000 square foot facility features 500 slot machines and 24 table games.

Cordeck's In Floor Raceway system was the right choice for this casino. With numerous power and data activation points located at finished floor level, our system provides Hollywood York Casino the flexibility to adapt to technology changes and the freedom to refresh their gaming floor, at any time, with minimal disruption to their patrons.

Our Innovative In Floor Cellular Raceway is an In-Slab Wire Management System That Delivers Power and Data Where You Need it

Visit our website for a video introduction to our n-r-g-flor+® system