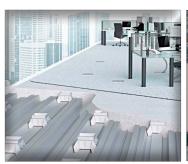

## **Cordeck System:**

N-R-G-FLOR+® In Floor Cellular Raceway System Located in Pennsylvania, the Hollywood Casino York is an 80,000 square foot facility features 500 slot machines and 24 table games.

Cordeck's In Floor Raceway system was the right choice for this casino. With numerous power and data activation points located at finished floor level, our system provides Hollywood York Casino the flexibility to adapt to technology changes and the freedom to refresh their gaming floor, at any time, with minimal disruption to their patrons.

Our Innovative In Floor Cellular Raceway is an In-Slab Wire Management System That Delivers Power and Data Where You Need it

Visit our website for a video introduction to our n-r-g-flor+® system