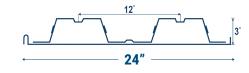

#### 1.5" A Narrow Rib Roof Deck

- Available Widths: 36"
- · Available Gauges: 22, 20, 18

#### 1.5" F Intermediate Rib Roof Deck

- · Available Widths: 36"
- · Available Gauges: 22, 20, 18