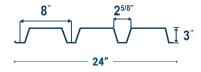

#### 3.0" N Deep Rib Roof Deck

- · Available Widths: 24", 32"
- Available Gauges: 22, 20, 18, 16