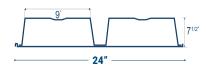

#### 1.5" B Wide Rib Roof Deck

- Available Widths: 24", 30", 36" (Contact Us For Additional Widths)
- Available Gauges: 22, 20, 18, 16