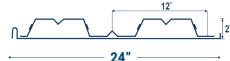

#### 3.0" N Deep Rib Roof Deck

- · Available Widths: 24", 32"
- Available Gauges: 22, 20, 18, 16