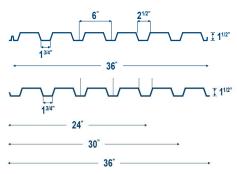

#### 1.5" B Wide Rib Roof Deck

- Available Widths: 24", 30", 36" (Contact Us For Additional Widths)
- Available Gauges: 22, 20, 18, 16

#### 1.5" A Narrow Rib Roof Deck

- Available Widths: 36"
- · Available Gauges: 22, 20, 18

#### 1.5" F Intermediate Rib Roof Deck

- · Available Widths: 36"
- · Available Gauges: 22, 20, 18