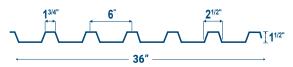

#### 1.5" B Wide Rib Roof Deck

- Available Widths: 24", 30", 36" (Contact Us For Additional Widths)
- Available Gauges: 22, 20, 18, 16