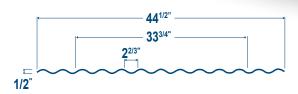

#### **Container Panels**

- Available Widths: 33.75", 44.5"
- · Available Gauges: 10G, 12G