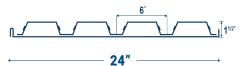

#### 1.5" B Wide Rib Roof Deck

- Available Widths: 24", 30", 36" (Contact Us For Additional Widths)
- Available Gauges: 22, 20, 18, 16