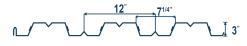

#### 4.5" Deep Cellular Roof Deck

#### 7.5" Deep Cellular Roof Deck

#### **CELLULAR ROOF DECK WIDTHS AND GAUGES**

Available Widths: 24"

Available Gauges: 20/20, 20/18, 18/20, 18/18, 18/16, 16/18, 16/16