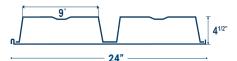

#### 1.5" Form Deck

- · Available Widths: 36"
- Available Gauges: 24, 22, 20, 18

#### 1.0" Form Deck

- · Available Widths: 36"
- · Available Gauges: 26, 24, 22, 20

**PANELS** 