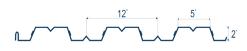

#### 3.0" N Deep Rib Roof Deck

- · Available Widths: 24", 32"
- Available Gauges: 22, 20, 18, 16