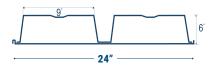

#### 1.5" A Narrow Rib Roof Deck

- Available Widths: 36"
- · Available Gauges: 22, 20, 18

#### 1.5" F Intermediate Rib Roof Deck

- · Available Widths: 36"
- · Available Gauges: 22, 20, 18