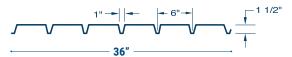

#### 1.5" B Wide Rib Roof Deck

- Available Widths: 24", 30", 36" (Contact Us For Additional Widths)
- Available Gauges: 22, 20, 18, 16