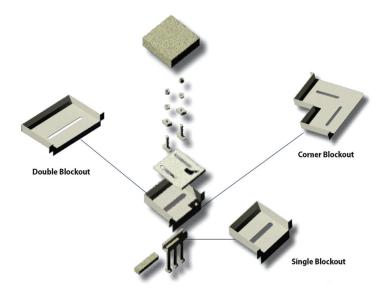

### **ANCHOR CHANNEL BOX BLOCK-OUTS**

Our Embed Solutions Are Designed To Ease Structural Connections With Curtain Wall And Window Wall Structures.

We design Anchor Channel Box Block-outs specific to your project specifications.

Anchor Channel Example

**Anchor Stud Example** 