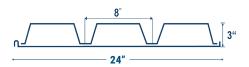

#### 3.0" N Deep Rib Roof Deck

- · Available Widths: 24", 32"
- Available Gauges: 22, 20, 18, 16