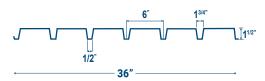

#### 1.5" F Intermediate Rib Roof Deck

- · Available Widths: 36"
- · Available Gauges: 22, 20, 18