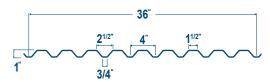

#### 1.5" A Narrow Rib Roof Deck

- Available Widths: 36"
- · Available Gauges: 22, 20, 18

#### 1.5" F Intermediate Rib Roof Deck

- · Available Widths: 36"
- · Available Gauges: 22, 20, 18