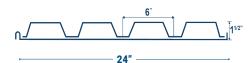

#### 3.0" N Deep Rib Roof Deck

- · Available Widths: 24", 32"
- Available Gauges: 22, 20, 18, 16

#### 1.5" B Wide Rib Roof Deck

- Available Widths: 24", 30", 36" (Contact Us For Additional Widths)
- Available Gauges: 22, 20, 18, 16