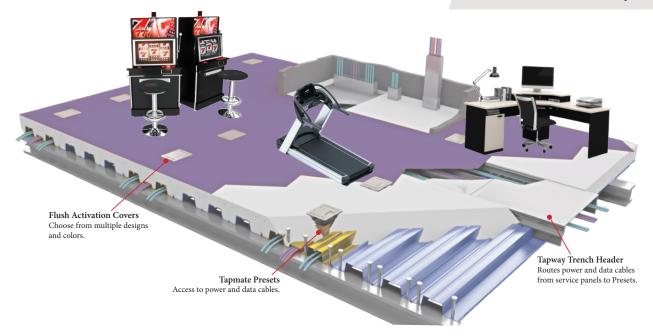

#### IN SLAB IN FLOOR WIRE AND CABLE MANAGEMENT:

# Your Project, Our System, Flexibility for the Future

For architects, engineers, and building owners, Cordeck's In Floor Cellular Raceway Systems and N-R-G-FLOR+® Structure & Wire Management are the ultimate solutions

N-R-G-FLOR+®

for efficient and secure power and data management. Explore the flexibility and economic benefits of our system and let us support your project from start to finish.

Our system not only manages, organizes, and protects your power and data, but it also offers endless design possibilities. With Cordeck, you can create a flexible, future-proof infrastructure that adapts to your evolving needs.

#### **IDEAL APPLICATIONS INCLUDE:**

**Casinos** 

**Fitness Centers** 

Libraries

K-12 and Universities

**Call Centers** 

Hybrid Use Office Space

Office Buildings

#### Power and data where you need it.

**FOR AFTERMARKET:** The HH Robertson™ In Floor Cable Distribution Systems has been a part of the Cordeck family of Innovative Floor Solutions® since 2015, and we remain committed to serving the aftermarket needs of this system.