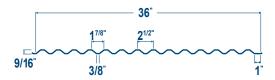

#### 1.5" A Narrow Rib Roof Deck

- Available Widths: 36"
- · Available Gauges: 22, 20, 18