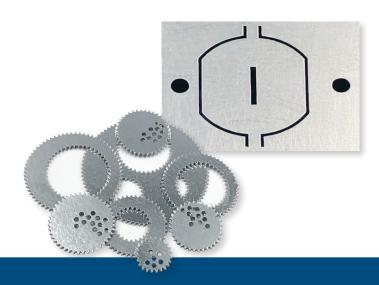

# **Laser Cutting Services**

At Cordeck, our Laser Cutting Services are where state-of-the-art technology meets unparalleled craftsmanship. We provide advanced laser cutting solutions designed to meet your needs, no matter where you are in the nation. Whether your project involves ferrous or non-ferrous metals, our versatile system delivers exceptional results.

#### **Intricate Enhancements:**

We provide intricate enhancements when processing our quality steel deck products in-house. This ensures that every piece meets the highest standards of accuracy and craftsmanship.

#### **Clean Cuts:**

Our laser system can cut and cleanly remove parts without requiring a secondary tooling process to remove burrs. This ensures a smooth finish, streamlining the production process and enhancing the quality of your final product.

#### **Flexible Production Options:**

We can assist you with overflow on your lines or run parts on a regular basis. Our production capabilities are suitable for short runs, prototypes, and long production runs.